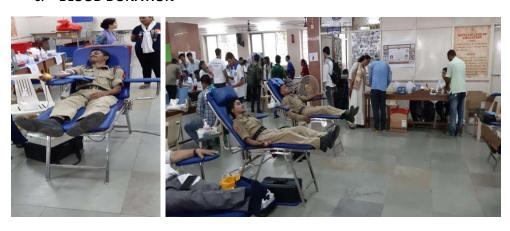

#### 5. **BLOOD DONATION**

Blood Donation Drive was organized by NSS on  $21^{\text{st}}$  September 2019. 5 NCC Cadets participated in the same.

#### NOTICE

In the loving memory of our beloved Trustees' Late Mr. Saquib Rizvi and Late Mr. Abis Rizvi, N.S.S. (National Service Scheme) unit of Rizvi College of Arts, Science and Commerce is organising Blood Donation Drive and Health Camp in association with Rizvi Group's "Help Yourself Foundation" on Saturday, 21<sup>st</sup> September 2019 from 09.30 A.M. to 02.30 P.M.

TATA Memorial Hospital, Nanavati Hospital and Kurves and Smiles Clinic are joining hands in this noble cause. Teaching and Non-teaching staff and students are invited to attend the same and avail the facility.