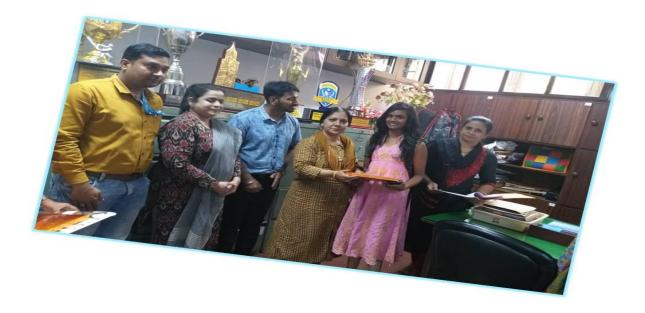

#### NOTICE

In the loving memory of our beloved Trustees' Late Mr. Saquib Rizvi and Late Mr. Abis Rizvi, N.S.S. (National Service Scheme) unit of Rizvi College of Arts, Science and Commerce is organising Blood Donation Drive and Health Camp in association with Rizvi Group's "Help Yourself Foundation" on Saturday, 21<sup>st</sup> September 2019 from 09.30 A.M. to 02.30 P.M.

TATA Memorial Hospital, Nanavati Hospital and Kurves and Smiles Clinic are joining hands in this noble cause. Teaching and Non-teaching staff and students are invited to attend the same and avail the facility.

(Mrs. Shehnaz Khan)

NSS, Programme Officer

(Dr. Ansarrasha Shaikh)

NSS, Programme Officer

Dr. (Mrs.) Anjum Ara Ahmad

I/C Principal

(Sr. no. 2&3) Kolhapur Sangli Flood Donation Drive Rizvi & Kurunjwadi Sangli Flood Relief Distribution