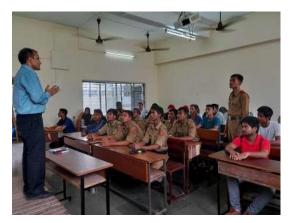

#### 3. ENVIRONMENTAL AWARENESS LECTURE

Environmental Awareness Lecture for students was held on 7<sup>th</sup> December 2019. 25 Students and Cadets participated in the same. Environmental awareness lecture was given by Prof. Saba Moulvi, Zoology Department on this occasion.