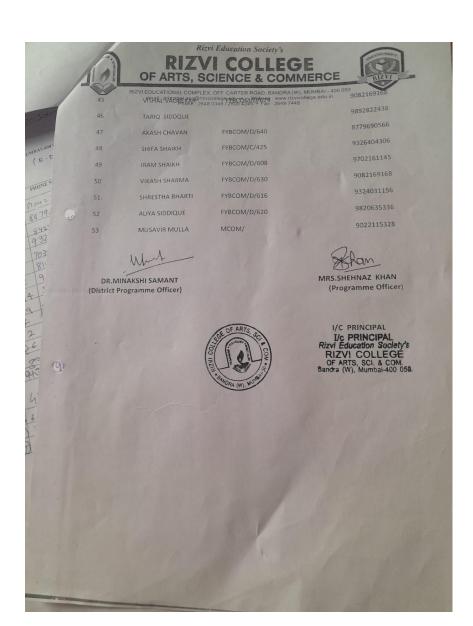

| SYBMS/ /46                                                                                                                       | 8169188372  |
| 43    | AARON WILINSON                                        | FYBCOM/D/636                                                                                                                     | 77158935192 |
| 44    | NAVED SIDDIQUE                                        | FYBCOM/D/618                                                                                                                     | 8736897447  |
|       |                                                       |                                                                                                                                  |             |





## RIZVI COLLEGE OF ARTS, SCIENCE & COMMERCE



ZVI EDUCATIONAL COMPLEX, OFF, CARTER ROAD, BANDRA (W), MIMBAI - 440 email: principal ace@rivicollege.edu.in - Website: www.nzvicollege.edu.in principal ace@rivicollege.edu.in - Website: www.nzvicollege.edu.in

#### NSS UNIT

### LIST OF VOLUNTEERS PARTICIPATING FOR SWATCHTA ABHIYAN AT CARTER ROAD

#### ON 28<sup>TH</sup> JULY 2019

| S.NO. | NAME               | CLASS/DIV/ROLL.NO | PHONE NO   |
|-------|--------------------|-------------------|------------|
| 1     | OM KSHIRSAGAR      | FYBCOM/B/ 218     | 8169453920 |
| 2     | SAMEER KHAN        | FYBCOM/A/95       | 8828477228 |
| 3     | SUNNY JADHAV       | FYBCOM/A/ 67      | 7045596649 |
|       |                    |                   | 8169024991 |
| 4     | KHADEEJA HUBLIKAR  |