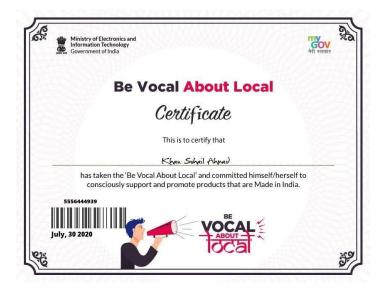

#### 12. Atmanirbhar Bharat

17 Cadets participated in the pledge of Atmanirbhar Bharat on  $30^{th}$  July 2020. They took a pledge to support and promote products that are made in India.