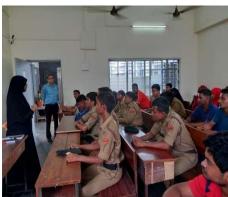

#### 7. DISASTER MANAGEMENT WORKSHOP

A workshop on Disaster Management was organized by Department of Business Law, Department of Foundation Course and National Cadet Corps on 31<sup>st</sup> September 2019. Mr. Shivajirao Bagat, Dy. Controller, Civil Defence was the resource person. 4 Professors and 135 Students participated in the same. In the workshop the Students and the NCC Cadets learnt various techniques of how to deal with situation when there is a disaster.

## **DISASTER MANAGEMENT WORKSHOP**

A Workshop on Disaster Management will be organized by Department of Business Law, Department of Foundation Course and National Cadet Corps on 31<sup>st</sup> September 2019 at 12:00 pm. All the cadets have to be present for the same