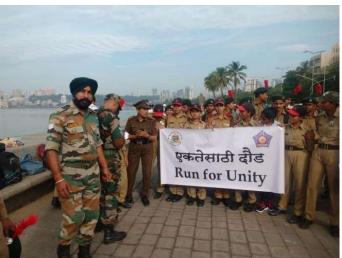

#### 10. RUN FOR UNITY

Run for Unity program run was a run for 5 Kms. It took place on 31<sup>st</sup> October 2019 at Marine Drive. 2 Cadets from Rizvi College NCC Unit participated in the same.

29<sup>TH</sup> OCTOBER 2019

NOTICE

NCC

**RUN FOR UNITY** 

1 MAH BN is conducting RUN FOR UNITY on 31<sup>ST</sup> OCTOBER 2019 in MARINE DRIVE at 10:00 am. At least 5 cadets have to participate in the RUN FOR UNITY