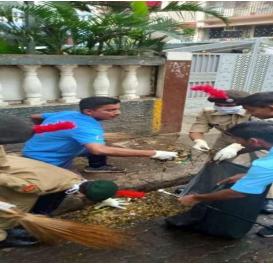

#### 1. CLEANLINESS DRIVE

Swachata Abhiyan by the NCC unit of Rizvi College of A/S/C along with the BMC staff was conducted in the neighbourhood on 5th Dec,19. 18 Cadets participated in the same.