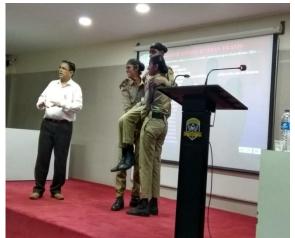

#### 7. DISASTER MANAGEMENT WORKSHOP

A workshop on Disaster Management was organized by Department of Business Law, Department of Foundation Course and National Cadet Corps on 31<sup>st</sup> September 2019. Mr. Shivajirao Bagat, Dy. Controller, Civil Defence was the resource person. 4 Professors and 135 Students participated in the same. In the workshop the Students and the NCC Cadets learnt various techniques of how to deal with situation when there is a disaster.