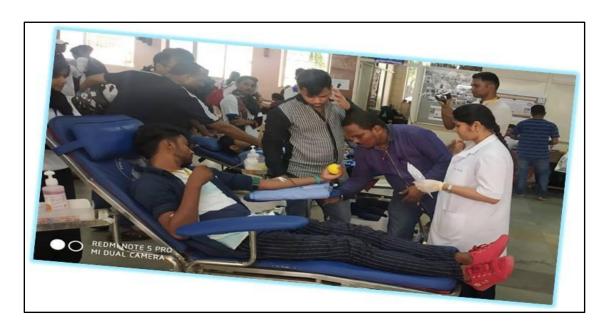

#### 5. **BLOOD DONATION**

Blood Donation Drive was organized by NSS on  $21^{\text{st}}$  September 2019. 5 NCC Cadets participated in the same.

19<sup>TH</sup> SEPTEMBER 2019

NOTICE

NCC

**BLOOD DONATION** 

RIZVI COLLEGE NSS unit is conducting BLOOD DONATION on  $21^{ST}$  SEPTEMBER 2019 at 08:00 am. All the cadets have to participate in the BLOOD DONATION

#### NOTICE

In the loving memory of our beloved Trustees' Late Mr. Saquib Rizvi and Late Mr. Abis Rizvi, N.S.S. (National Service Scheme) unit of Rizvi College of Arts, Science and Commerce is organising Blood Donation Drive and Health Camp in association with Rizvi Group's "Help Yourself Foundation" on Saturday, 21<sup>st</sup> September 2019 from 09.30 A.M. to 02.30 P.M.

TATA Memorial Hospital, Nanavati Hospital and Kurves and Smiles Clinic are joining hands in this noble cause. Teaching and Non-teaching staff and students are invited to attend the same and avail the facility.