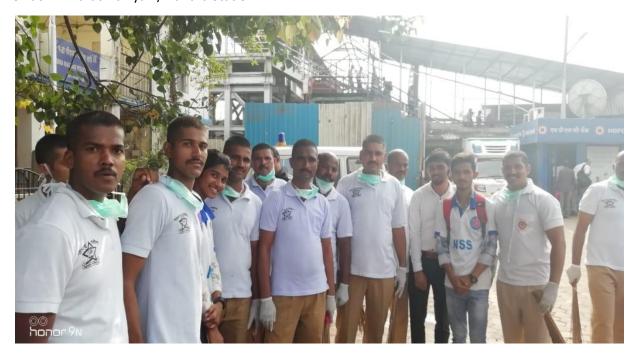

#### 1. CLEANLINESS DRIVE

Swachata Abhiyan by the NCC unit of Rizvi College of A/S/C along with the BMC staff was conducted in the neighbourhood on 5th Dec,19. 18 Cadets participated in the same.

3RD DECEMBER 2019

NOTICE

NCC

CLEANLINESS DRIVE

RIZVI COLLEGE NCC unit along with BMC STAFF is conducting CLEANLINESS DRIVE on 5<sup>TH</sup> DECEMBER 2019 at 10:00 am. All the cadets have to participate in the CLEANLINESS DRIVE