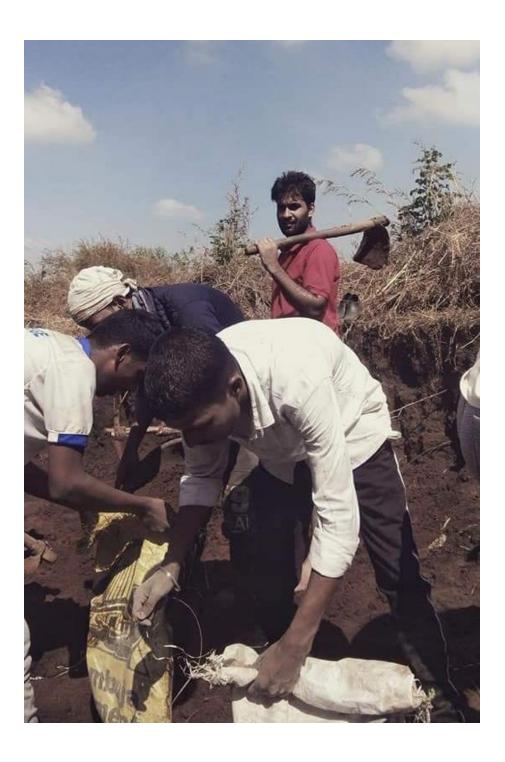

#### Sustainable Development and Organic Farming.

Conservation of water – water harvesting.