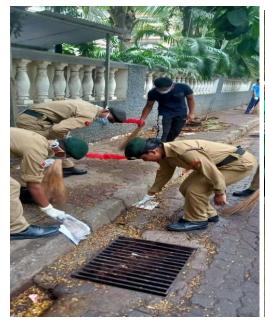

#### 1. CLEANLINESS DRIVE

Swachata Abhiyan by the NCC unit of Rizvi College of A/S/C along with the BMC staff was conducted in the neighbourhood on 5th Dec,19. 18 Cadets participated in the same.