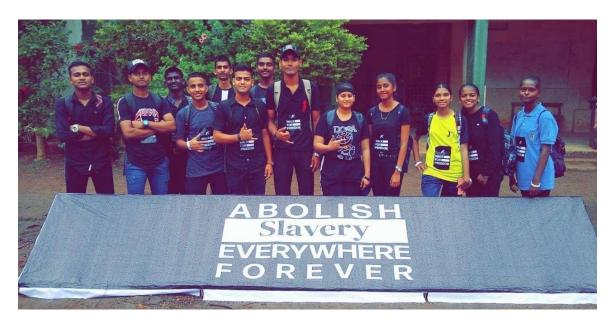

#### 9. ABOLITION OF SLAVERY

14 Cadets participated in the event of Abolition of Slavery organized  $2^{nd}$  December 2019. There was a rally from St. Stanish Claus School to Band Stand. The event was organized by the NGO – "The Movement Team."

#### **ABOLITION OF SLAVERY**

NGO "THE MOVEMENT TEAM" is conducting ABOLITION OF SLAVERY on 2<sup>ND</sup> DECEMBER 2019 at 10:00 am. The RALLY WILL BE FROM St. STANISH CLAUS SCHOOL TO BAND STAND. All the cadets have to participate in the ABOLITION OF SLAVERY