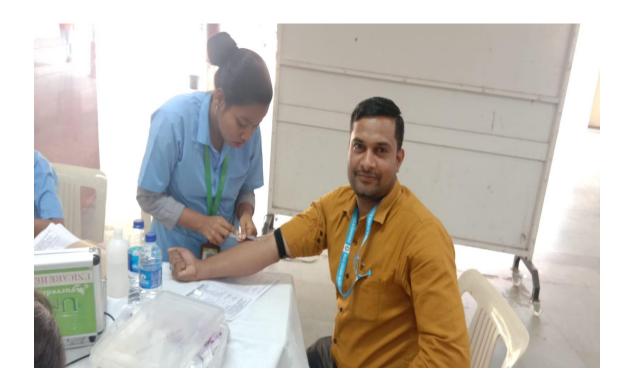

#### 5. **BLOOD DONATION**

Blood Donation Drive was organized by NSS on  $21^{\text{st}}$  September 2019. 5 NCC Cadets participated in the same.

#### NOTICE

In the loving memory of our beloved Trustees' Late Mr. Saquib Rizvi and Late Mr. Abis Rizvi, N.S.S. (National Service Scheme) unit of Rizvi College of Arts, Science and Commerce is organising Blood Donation Drive and Health Camp in association with Rizvi Group's "Help Yourself Foundation" on Saturday, 21<sup>st</sup> September 2019 from 09.30 A.M. to 02.30 P.M.

TATA Memorial Hospital, Nanavati Hospital and Kurves and Smiles Clinic are joining hands in this noble cause. Teaching and Non-teaching staff and students are invited to attend the same and avail the facility.