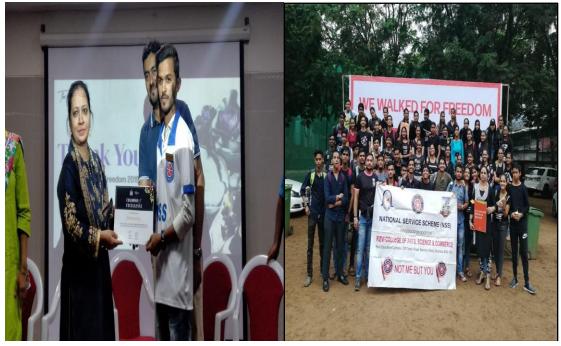

| SIDAI     | 222702270    |

(DR. (MRS) ANJUM ARA AHMED)
I/C Principal

(MS. SHEHNAZ KHAN)
Programme Officer, Degree College

I/c. PRINCIPAL
Rizvi Education Society's
RIZVI COLLEGE
OF ARTS, SCI. & COM.
Bandra (W), Mumbal-400 050.

#### Walk for Freedom





18th OCT. 2019

## RIZVI COLLEGE OF ART, SCEINCE AND COMMERCE BANDRA (W) MUMBAI-400050

List of volunteers Particapating "WALK FOR FREEDOM" St. Stanislaus School Ground, Bandra (W) on 19th OCT. 2019.

| Degree Students         | Junior Students         |
|-------------------------|-------------------------|
| 1. Sameer khan          | 1.sahil Borkar          |
| 2.Shalini lodh          | 2.sahil Shaikh          |
| 3.Nisha Randeria        | 3. Tannu Singh          |
|                         | 4.Ansari Bushra         |
| 4.Zaid shaikh           | 5.Shifa Shaikh          |
| 5. Amarjeet Vishwakarma | 6.Sahil Gaonkar         |
| 6.Punam Chaurasia       | 7.Sabiya Shaikh         |
| 7.Imran Ahmed Khan      | 8.Beig Zoya             |
| 8.khadeeja Hublikar     | 9.sandhya Bhosale       |
| 9