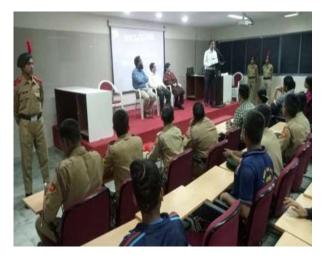

#### 7. DISASTER MANAGEMENT WORKSHOP

A workshop on Disaster Management was organized by Department of Business Law, Department of Foundation Course and National Cadet Corps on 31<sup>st</sup> September 2019. Mr. Shivajirao Bagat, Dy. Controller, Civil Defence was the resource person. 4 Professors and 135 Students participated in the same. In the workshop the Students and the NCC Cadets learnt various techniques of how to deal with situation when there is a disaster.