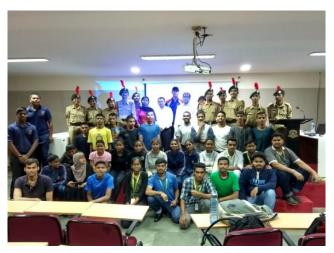

#### 7. DISASTER MANAGEMENT WORKSHOP

A workshop on Disaster Management was organized by Department of Business Law, Department of Foundation Course and National Cadet Corps on 31<sup>st</sup> September 2019. Mr. Shivajirao Bagat, Dy. Controller, Civil Defence was the resource person. 4 Professors and 135 Students participated in the same. In the workshop the Students and the NCC Cadets learnt various techniques of how to deal with situation when there is a disaster.