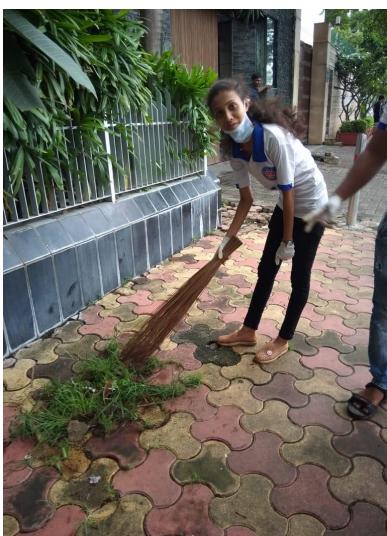

#### 1. CLEANLINESS DRIVE

Swachata Abhiyan by the NCC unit of Rizvi College of A/S/C along with the BMC staff was conducted in the neighbourhood on 5th Dec,19. 18 Cadets participated in the same.

3RD DECEMBER 2019

NOTICE

NCC

CLEANLINESS DRIVE

RIZVI COLLEGE NCC unit along with BMC STAFF is conducting CLEANLINESS DRIVE on 5<sup>TH</sup> DECEMBER 2019 at 10:00 am. All the cadets have to participate in the CLEANLINESS DRIVE