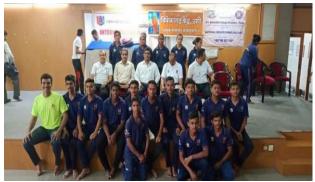

une 2020. 12 Cadets participated in the same. Tree plantation was done near the place of residence of the Cadets.

#### 5. **BLOOD DONATION**



Blood Donation Drive was organized by NSS on  $21^{\text{st}}$  September 2019. 5 NCC Cadets participated in the same.



## RIZVI COLLEGE OF ARTS, SCIENCE & COMMERCE



RIZVI EDUCATIONAL COMPLEX, OFF. CARTER ROAD, BANDRA (W), MUMBAI - 400 050 email : principal.asc@rizvicollege.edu.in • Website : www.rizvicollege.edu.in Phone : 90048 34583 / 96533 56852

19<sup>TH</sup> SEPTEMBER 2019

NOTICE

NCC

**BLOOD DONATION** 

RIZVI COLLEGE NSS unit is conducting BLOOD DONATION on  $21^{ST}$  SEPTEMBER 2019 at 08:00 am. All the cadets have to participate in the BLOOD DONATION

Roshan Khobragade

CTO Rizui college

Dr. Anjum ara Ahmed

#### 6. YOGA DAY







Yoga Day was celebrated on 21<sup>st</sup> June 2019, at Joshi Bedekar College, Thane. 18 Cadets participated in the same.



## RIZVI COLLEGE OF ARTS, SCIENCE & COMMERCE



RIZVI EDUCATIONAL COMPLEX, OFF. CARTER ROAD, BANDRA (W), MUMBAI - 400 050 email: principal.asc@rizvicollege.edu.in • Website: www.rizvicollege.edu.in Phone: 90048 34583 / 96533 56852

18<sup>TH</sup> JUNE 2019

#### NOTICE

NCC

## INTERNATIONAL YOGA DAY

JOSHI BEDEKAR COLLEGE, THANE is conducting INTERNATIONAL YOGA DAY on 21<sup>ST</sup> JUNE 2019 at 08:00 am. All the cadets have to participate in the INTERNATIONAL YOGA DAY

Roshan Khobragade

CTO Rizivi college

Dr. Anjum Ara Ahmed

#### 7. DISASTER MANAGEMENT WORKSHOP









A workshop on Disaster Management was organized by Department of Business Law, Departm