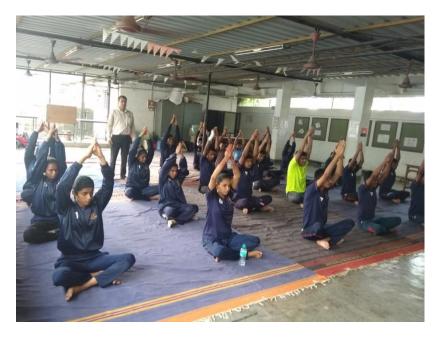

#### 6. YOGA DAY

Yoga Day was celebrated on 21<sup>st</sup> June 2019, at Joshi Bedekar College, Thane. 18 Cadets participated in the same.

## INTERNATIONAL YOGA DAY

JOSHI BEDEKAR COLLEGE, THANE is conducting INTERNATIONAL YOGA DAY on 21<sup>ST</sup> JUNE 2019 at 08:00 am. All the cadets have to participate in the INTERNATIONAL YOGA DAY

Roshan Khobragade

#### 8. YOGA DAY

Yoga Day was celebrated on 21<sup>st</sup> June 2020. 21 Cadets and the CTO participated in the same. They performed Yoga Asanas at their place of residence.

RIZVI EDUCATIONAL COMPLEX, OFF. CARTER ROAD, BANDRA (W), MUMBAI - 400 050 email: principal.asc@rizvicollege.edu.in • Website: www.rizvicollege.edu.in Phone: 90048 34583 / 96533 56852

## NCC YOGA DAY

Yoga Day will be celebrated on 21st June 2019, at Joshi Bedekar College. All the Cadets of the unit have to attend the Yoga Day celebration at Joshi Bedekar College. Attendance is mandatory.