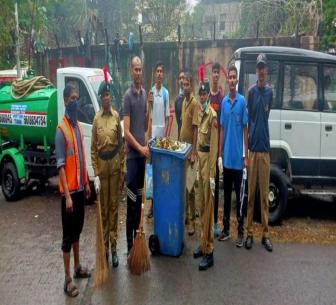

#### 1. CLEANLINESS DRIVE

Swachata Abhiyan by the NCC unit of Rizvi College of A/S/C along with the BMC staff was conducted in the neighbourhood on 5th Dec,19. 18 Cadets participated in the same.