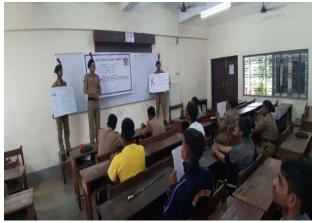

#### 2. ROAD SAFETY AWARENESS PROGRAM

Road Safety Awareness Program was held along with the Traffic Police Department on 9<sup>th</sup> February 2019. 22 Cadets (18 SD & 5 SW) participated in the same.