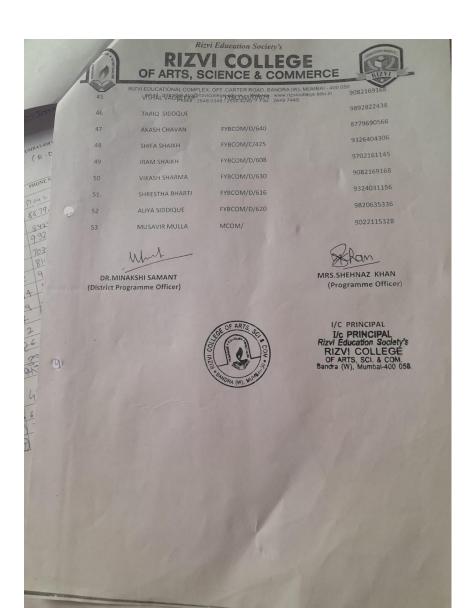

SHAIKH                                                                         | SYBMS/ /42                                                                                                                        | 8169267462                 |
| 2  | UMERA SHAIKH                                                                          | SYBMS/ /46                                                                                                                        | 8169188372                 |
| 3  | AARON WILINSON                                                                        | FYBCOM/D/636                                                                                                                      | 77158935192                |

FYBCOM/D/618

8736897447

NAVED SIDDIQUE

9



Swachh Bharat Abhiyan / Carter Road.











## RIZVI COLLEGE OF ARTS, SCIENCE & COMMERCE



ZVI EDUCATIONAL COMPLEX, OFF, CARTER ROAD, BANDRA (W), MIMBAI - 440 email: principal ace@rivicollege.edu.in - Website: www.nzvicollege.edu.in principal ace@rivicollege.edu.in - Website: www.nzvicollege.edu.in

#### NSS UNIT

### LIST OF VOLUNTEERS PARTICIPATING FOR SWATCHTA ABHIYAN AT CARTER ROAD

#### ON 28<sup>TH</sup> JULY 2019

| S.NO. | NAME               | CLASS/DIV/ROLL.NO | PHONE NO   |
|-------|--------------------|-------------------|------------|
| 1     | OM KSHIRSAGAR      | FYBCOM/B/ 218     | 8169453920 |
| 2     | SAMEER KHAN        | FYBCOM/A/95       | 8828477228 |
| 3     | SUNNY JADHAV       | FYBCOM/A/ 67      | 7045596649 |
|       |                    |