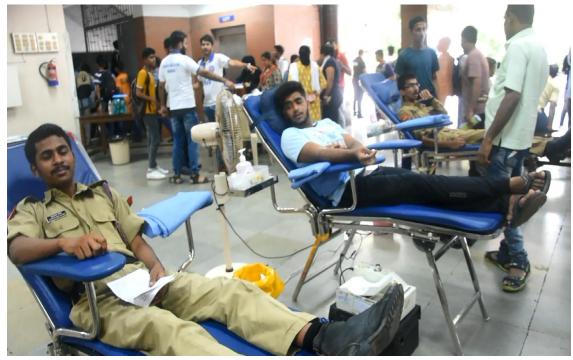

#### 5. **BLOOD DONATION**

Blood Donation Drive was organized by NSS on  $21^{\text{st}}$  September 2019. 5 NCC Cadets participated in the same.

19<sup>TH</sup> SEPTEMBER 2019

NOTICE

NCC

**BLOOD DONATION** 

RIZVI COLLEGE NSS unit is conducting BLOOD DONATION on  $21^{ST}$  SEPTEMBER 2019 at 08:00 am. All the cadets have to participate in the BLOOD DONATION

#### NOTICE

In the loving memory of our beloved Trustees' Late Mr. Saquib Rizvi and Late Mr. Abis Rizvi, N.S.S. (National Service Scheme) unit of Rizvi College of Arts, Science and Commerce is organising Blood Donation Drive and Health Camp in association with Rizvi Group's "Help Yourself Foundation" on Saturday, 21<sup>st</sup> September 2019 from 09.30 A.M. to 02.30 P.M.

TATA Memorial Hospital, Nanavati Hospital and Kurves and Smiles Clinic are joining hands in this noble cause. Teaching and Non-teaching staff and students are invited to attend the same and avail the facility.