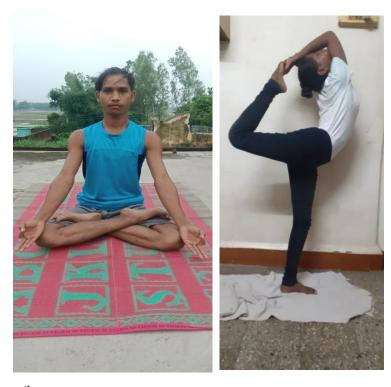

#### 6. YOGA DAY

Yoga Day was celebrated on 21<sup>st</sup> June 2019, at Joshi Bedekar College, Thane. 18 Cadets participated in the same.

#### 8. YOGA DAY

Yoga Day was celebrated on 21<sup>st</sup> June 2020. 21 Cadets and the CTO participated in the same. They performed Yoga Asanas at their place of residence.

RIZVI EDUCATIONAL COMPLEX, OFF. CARTER ROAD, BANDRA (W), MUMBAI - 400 050 email: principal.asc@rizvicollege.edu.in • Website: www.rizvicollege.edu.in Phone: 90048 34583 / 96533 56852