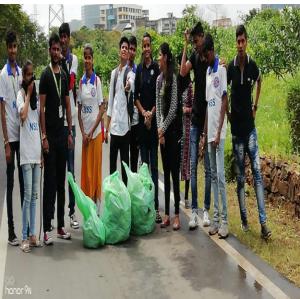

#### 1. CLEANLINESS DRIVE

Swachata Abhiyan by the NCC unit of Rizvi College of A/S/C along with the BMC staff was conducted in the neighbourhood on 5th Dec,19. 18 Cadets participated in the same.

3RD DECEMBER 2019

NOTICE

NCC

CLEANLINESS DRIVE

RIZVI COLLEGE NCC unit along with BMC STAFF is conducting CLEANLINESS DRIVE on 5<sup>TH</sup> DECEMBER 2019 at 10:00 am. All the cadets have to participate in the CLEANLINESS DRIVE