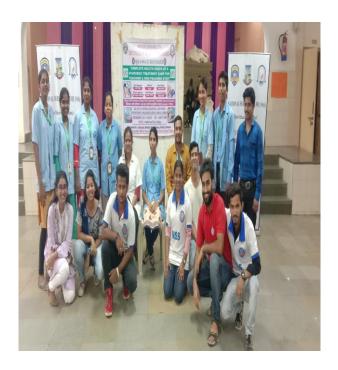

#### 11. CANCER AWARENESS

A program on Cancer Awareness was organized on the occasion of World Cancer Day ie. 4<sup>th</sup> February 2020. 17 Cadets participated in the same.

2<sup>ND</sup> FEBRUARY 2020

NOTICE

NCC

**CANCER AWARENESS** 

RIZVI COLLEGE NCC unit is conducting CANCER AWARENESS of the occasion of WORLD CANCER DAY on  $4^{\text{TH}}$  FEBRUARY 2020 at 9:00 am. All the cadets have to participate in the CANCER AWARENESS