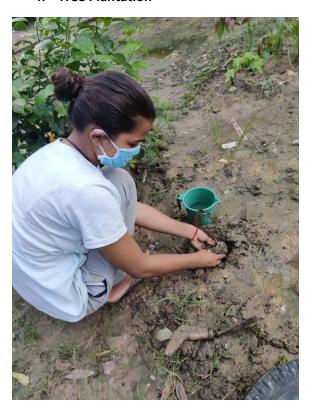

#### 4. Tree Plantation

Tree Plantation was done on  $31^{st}$  June 2020. 12 Cadets participated in the same. Tree plantation was done near the place of residence of the Cadets.