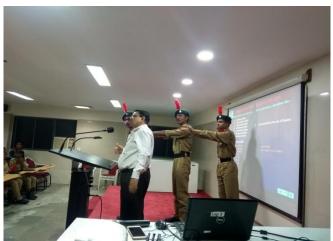

#### 7. DISASTER MANAGEMENT WORKSHOP

A workshop on Disaster Management was organized by Department of Business Law, Department of Foundation Course and National Cadet Corps on 31<sup>st</sup> September 2019. Mr. Shivajirao Bagat, Dy. Controller, Civil Defence was the resource person. 4 Professors and 135 Students participated in the same. In the workshop the Students and the NCC Cadets learnt various techniques of how to deal with situation when there is a disaster.